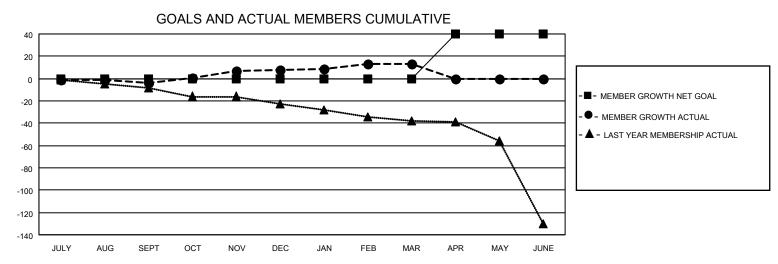

## District 110BN

| Clubs RESULTS FOR 2022-2023 |   |   |   | Members RESULTS FOR 2022-2023 |    |    |    |
|-----------------------------|---|---|---|-------------------------------|----|----|----|
|                             |   |   |   |                               |    |    |    |
| JULY/AUG/SEPT               | 0 | 0 | 1 | JULY/AUG/SEPT                 | 0  | 15 | 19 |
| OCT/NOV/DEC                 | 0 | 0 | 0 | OCT/NOV/DEC                   | 0  | 29 | 15 |
| JAN/FEB/MAR                 | 0 | 0 | 0 | JAN/FEB/MAR                   | 0  | 20 | 15 |
| APR/MAY/JUNE                | 2 | 0 | 0 | APR/MAY/JUNE                  | 40 | 0  | 0  |